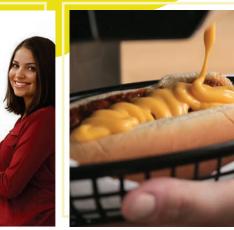

## **FLAVORS**

- Cheddar
- Jalapeño
- Nacho
- Chili

Available in Black or White with Customizable Machine Graphics

and **Efficient** 

**BENEFITS** 

Control

**Keeps Sauce** Fresher Longer

Easy to Reload