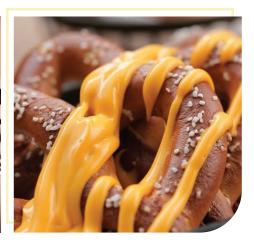

## **FLAVORS**

- Cheddar
- Jalapeño
- Nacho
- Chili

Available in Black or White with Customizable Machine Graphics

and **Efficient** 

**BENEFITS** 

Control

**Keeps Sauce** Fresher Longer

Easy to Reload