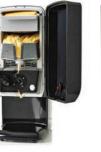

#### **Peristaltic Pump**

- Low maintenance
- Portion control
- Hygienic: product remains in tube until dispensed
- **Heating & Pumping System**
- Safe, efficient, consistent dispensing
- Pre-warmed cheese sauce
- Hygienic: product remains
- in tube until dispensed

### DIMENSIONS

- 26" H x 10" W x 16" D
- $(66.04 \text{ cm} \times 25.4 \text{ cm} \times 40.64 \text{ cm})$

#### **TEMPERATURE**

Preset 145°F - 155°F (63°C - 68°C)