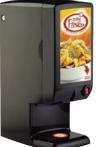

# Serve Up the Perfect Topping

for any dish with our superbly convenient easy-to-reload dispenser...

OUR DISPENSERS SERVE YOU BETTER

product utilization is 10% better than the leading gravity-fed dispenser

#### **Peristaltic Pump**

- Low maintenance
- Portion control
- Hygienic: product remains in tube until dispensed
- **Heating & Pumping System**
- Safe, efficient, consistent dispensing
- Pre-warmed cheese sauce
- Hygienic: product remains
- in tube until dispensed

### DIMENSIONS

- 26" H x 10" W x 16" D
- $(66.04 \text{ cm} \times 25.4 \text{ cm} \times 40.64 \text{ cm})$

#### **TEMPERATURE**

Preset 145°F - 155°F (63°C - 68°C)

## **FLAVORS**

- Cheddar
- Jalapeño
- Nacho
- Chili

Available in Black or White with Customizable Machine Graphics

and **Efficient** 

**BENEFITS** 

Control

**Keeps Sauce** Fresher Longer

Easy to Reload