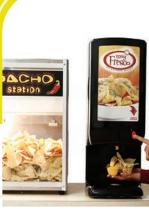

# Serve Up the Perfect Topping

for any dish with our superbly convenient easy-to-reload dispenser...

OUR DISPENSERS SERVE YOU BETTER

product utilization is 10% better than the leading gravity-fed dispenser

## **FLAVORS**

- Cheddar
- Jalapeño
- Nacho
- Chili

Available in Black or White with Customizable Machine Graphics

and **Efficient** 

**BENEFITS** 

Control

**Keeps Sauce** Fresher Longer

Easy to Reload