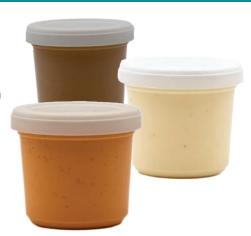

#### **PACKAGING**

• 15 oz. (425 g) plastic cup

## **VARIETIES**

- Slow Roasted Beef
- Parmesan Garlic Cream
- Tangy Buffalo-Style

## **ASEPTIC BENEFITS**

**No Preservatives** 

**Shelf-Stable** 

**Long Shelf Life** 

Best Preserves Freshness & Flavor