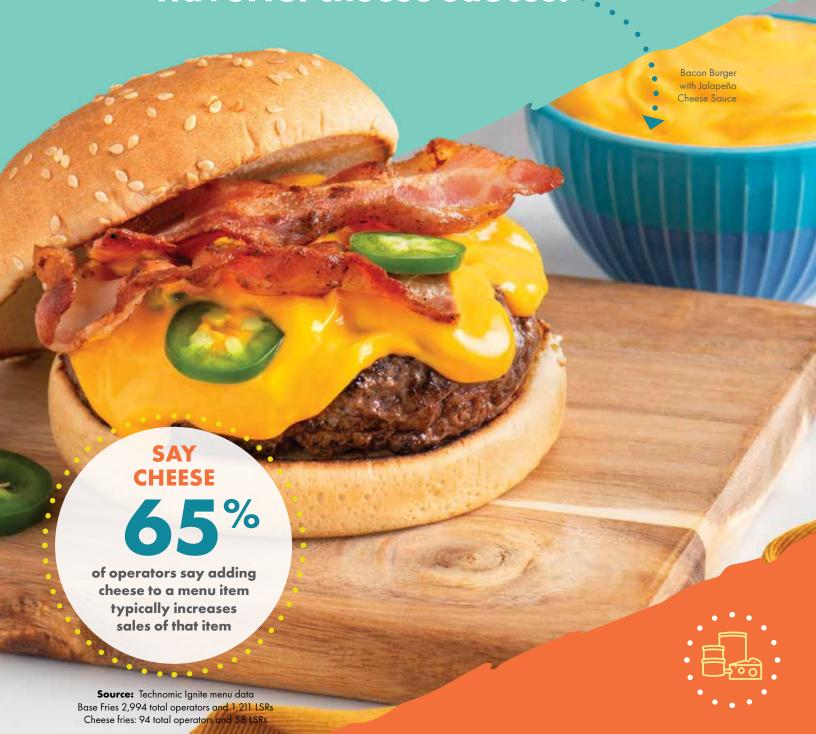

# Take Your Menu to the Next Level

with our lineup of flavorful cheese sauces.

Sonoran Cheese Dog

Cheesesteak Fries

## **ADDING CHEESE CAN INCREASE PROFITS**

Source: Technomic Ignite menu data Base Fries 2,994 total operators and 1,211 LSRs Cheese Fries: 94 total operators and 58 LSRs

Increase price of menu items +42% by adding cheese sauce