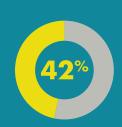

## **ADDING CHEESE CAN INCREASE PROFITS**

Source: Technomic Ignite menu data Base Fries 2,994 total operators and 1,211 LSRs Cheese Fries: 94 total operators and 58 LSRs

Increase price of menu items +42% by adding cheese sauce