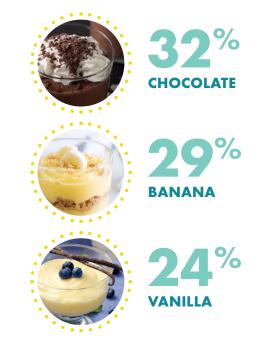

#### **PERCENTAGE OF CONSUMERS**

who say they would consider ordering pudding as a dessert, **by flavor...** 

Source: Technomic 2021 Dessert Consumer Trend Report