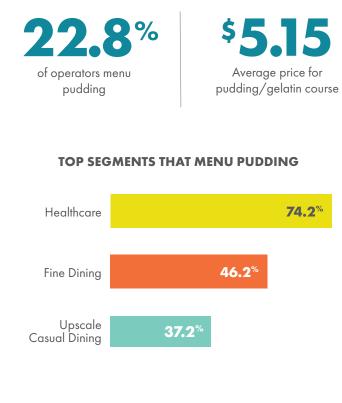

#### Who's Menuing Pudding?

Source: Technomic 2021 Dessert Menu Trends Grab & Go Report