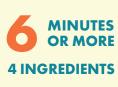

### MAKE MAC AND CHEESE WITH EASE.

Made-from-scratch cheese sauce prep time:

Stretch Your Dollar

How many servings of cheese fries can you make with \$1 worth of cheese?\*\*

Muy Fresco® Cheese Sauce - 12 SERVINGS\*\*\*