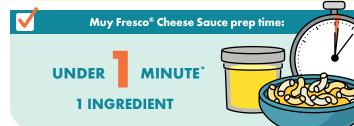

# Muy Fresco® Cheese Sauce

Assumes preheated cheese sauce

<sup>\*\*\* \$1</sup> portions based on WebstaurantStore.com pricing, February 2024
\*\*\*Based on 1 oz of cheese per serving