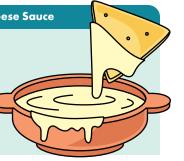

# Muy Fresco® Cheese Sauce

### 15 minutes after prepping

- Creamy
- Smooth
- Holds up to dipping

Muy Fresco® Cheese Sauce

**STORAGE: SHELF STABLE** 

**SHELF LIFE: 12 MONTHS** 

Ready to put cheese sauce to the test on your menu? Learn more at www.afpllc.com/products/cheese-sauces.