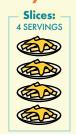

### MAKE MAC AND CHEESE WITH EASE.

Made-from-scratch cheese sauce prep time:

Stretch Your Dollar

How many servings of cheese fries can you make with \$1 worth of cheese?\*\*

Muy Fresco® Cheese Sauce - 12 SERVINGS\*\*\*